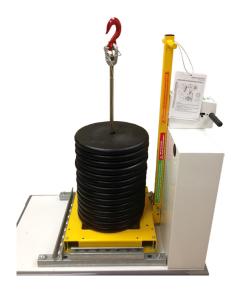

#### **Weight Kits**

Multi-Selection Weight Kit: With a weight range of 200LB to 1,600LB, this application is PHS West, Inc.'s first choice when providing a suitable ceiling lift load test cart for your application. In 10LB selectable increments, our multi-selection weight kit allows you to adjust your load test weight as necessary quickly and efficiently.

## Ergo-Express® Motorized Ceiling Lift Load Test Multi-Selection Weight Kit

The Ergo-Express® Motorized Ceiling Lift Load Test Cart offers an immediate return on investment allowing one staff member to perform a task that previously took two to three. With the option of testing different weights all on one cart, you eliminate the need for multiple staff to complete one test. Increase employee morale simply because staff will no longer return home tired and sore.