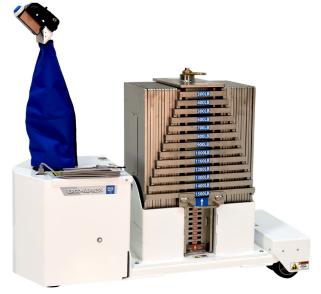

#### **Weight Kits**

Multi-Selection Weight Kit: With a weight range of 200LB to 1,600LB, this application is PHS West, Inc.'s first choice when providing a suitable ceiling lift load test cart for your application. In 10LB selectable increments, our multi-selection weight kit allows you to adjust your load test weight as necessary quickly and efficiently.

## Ergo-Express® Motorized Ceiling Lift Load Test Multi-Selection Weight Kit

The Ergo-Express® Motorized Ceiling Lift Load Test Cart offers an immediate return on investment allowing one staff member to perform a task that previously took two to three. With the option of testing different weights all on one cart, you eliminate the need for multiple staff to complete one test. Increase employee morale simply because staff will no longer return home tired and sore.