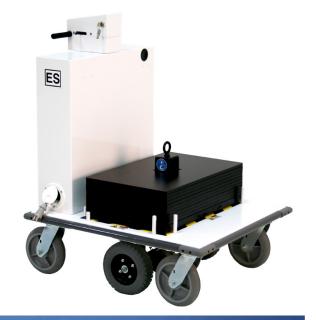

**Single Weight Kit:** Our simplest offering when it comes to weight kit, allow us to outfit a Ergo-Express® Motorized Cart with a weight suited to your application.

**Retrofit Weight Kit:** Already have the weights necessary to perform your load testing? No problem. PHS West, Inc. offers a retrofitting option attaching your weights to an Ergo-Express® Motorized Cart.

### Ergo-Express® Motorized Ceiling Lift Load Test Retrofit Weight Kit

Retrofitting options are available with the Ergo-Express® Motorized Ceiling Lift Load Test Cart. Allow us to create the motorized transport cart that will house your weights used for load testing.