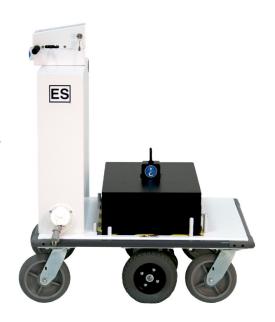

**Single Weight Kit:** Our simplest offering when it comes to weight kit, allow us to outfit a Ergo-Express® Motorized Cart with a weight suited to your application.

**Retrofit Weight Kit:** Already have the weights necessary to perform your load testing? No problem. PHS West, Inc. offers a retrofitting option attaching your weights to an Ergo-Express® Motorized Cart.

### Ergo-Express® Motorized Ceiling Lift Load Test Retrofit Weight Kit

Retrofitting options are available with the Ergo-Express® Motorized Ceiling Lift Load Test Cart. Allow us to create the motorized transport cart that will house your weights used for load testing.