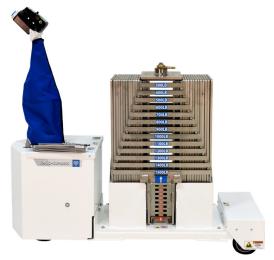

#### **Weight Kits**

Multi-Selection Weight Kit: With a weight range of 200LB to 1,600LB, this application is PHS West, Inc.'s first choice when providing a suitable ceiling lift load test cart for your application. In 10LB selectable increments, our multi-selection weight kit allows you to adjust your load test weight as necessary quickly and efficiently.

## Ergo-Express® Motorized Ceiling Lift Load Test Multi-Selection Weight Kit

The Ergo-Express® Motorized Ceiling Lift Load Test Cart offers an immediate return on investment allowing one staff member to perform a task that previously took two to three. With the option of testing different weights all on one cart, you eliminate the need for multiple staff to complete one test. Increase employee morale simply because staff will no longer return home tired and sore.